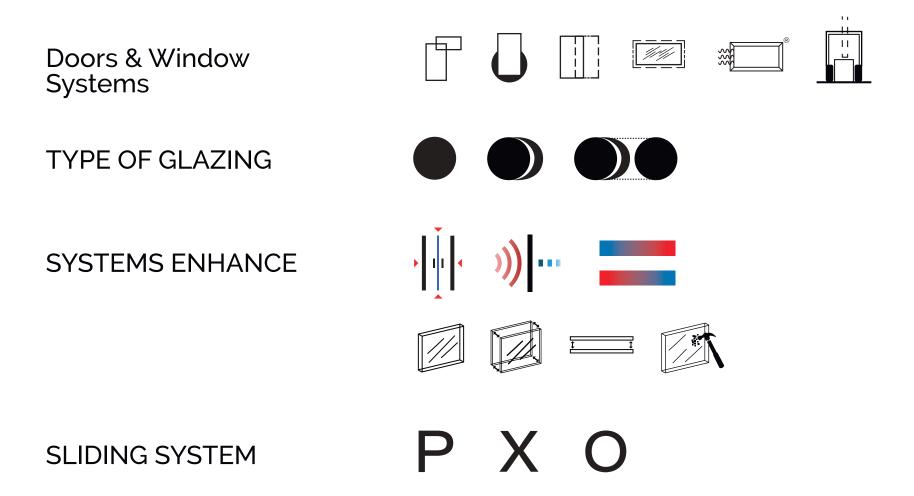

#### **NOMENCLATURE AVIGLASS**

#### DOORS & WINDOW SYSTEMS

|            | Doors and windows            | Design system that adapts to wall and floor-to-ceiling and floor-to-ceiling installations.                                               |    | Hermetic                 | System designed to create impenetrable structures by air, water or any element.                                                              |
|------------|------------------------------|------------------------------------------------------------------------------------------------------------------------------------------|----|--------------------------|----------------------------------------------------------------------------------------------------------------------------------------------|
| lacksquare | Facades and great<br>heights | Enveloping system, with high wind resistance,<br>with panoramic views that allow the entry of natural light.<br>of natural light.        | )) | Acoustics                | A system that significantly reduces outside noise and allows adequate hearing levels                                                         |
|            | Sliding                      | Sliding opening systems with adaptable solutions adaptable to the specific needs of each project.                                        |    | Low-E                    | System designed to control environmental effects, reducing the use of air conditioning equipment.                                            |
|            | Panoramic views              | specific needs of each project.<br>System focused on creating open and ventilated<br>ventilated environments. Less aluminum, more glass. |    | What is a monolithic?    | It is a single sheet of glass that is manufactured by flotation process.                                                                     |
| ***        | Against hurricanes           | Guaranteed system in environmental protection and extreme climates.                                                                      |    | What is laminated glass? | They are two crystals held together by an interlayer.<br>an intermediate layer.                                                              |
|            | High-strength<br>resistance  | Supports heavy loads.                                                                                                                    |    | What is an insulated?    | Combination of glass panes with an intermediate air space that creates an additional barrier that decreases air-to-air temperature transfer. |
|            |                              |                                                                                                                                          |    | What is tempered glass?  | Processed by thermal or chemical treatments to increase its resistance compared to normal glass.                                             |

#### TYPES OF GLAZING

Monolithic

Laminatedt

Insulated

Glass sheet consisting of a single sheet, with a variety of thicknesses.

It is a type of safety glass that is composed of of two or more layers of glass bonded together by an intermediate layer of plastic material.

Monolithic or laminated crystals separated by a air or gas chamber, which generate customized thermal effects effects.

SYSTEMS ENHANCE