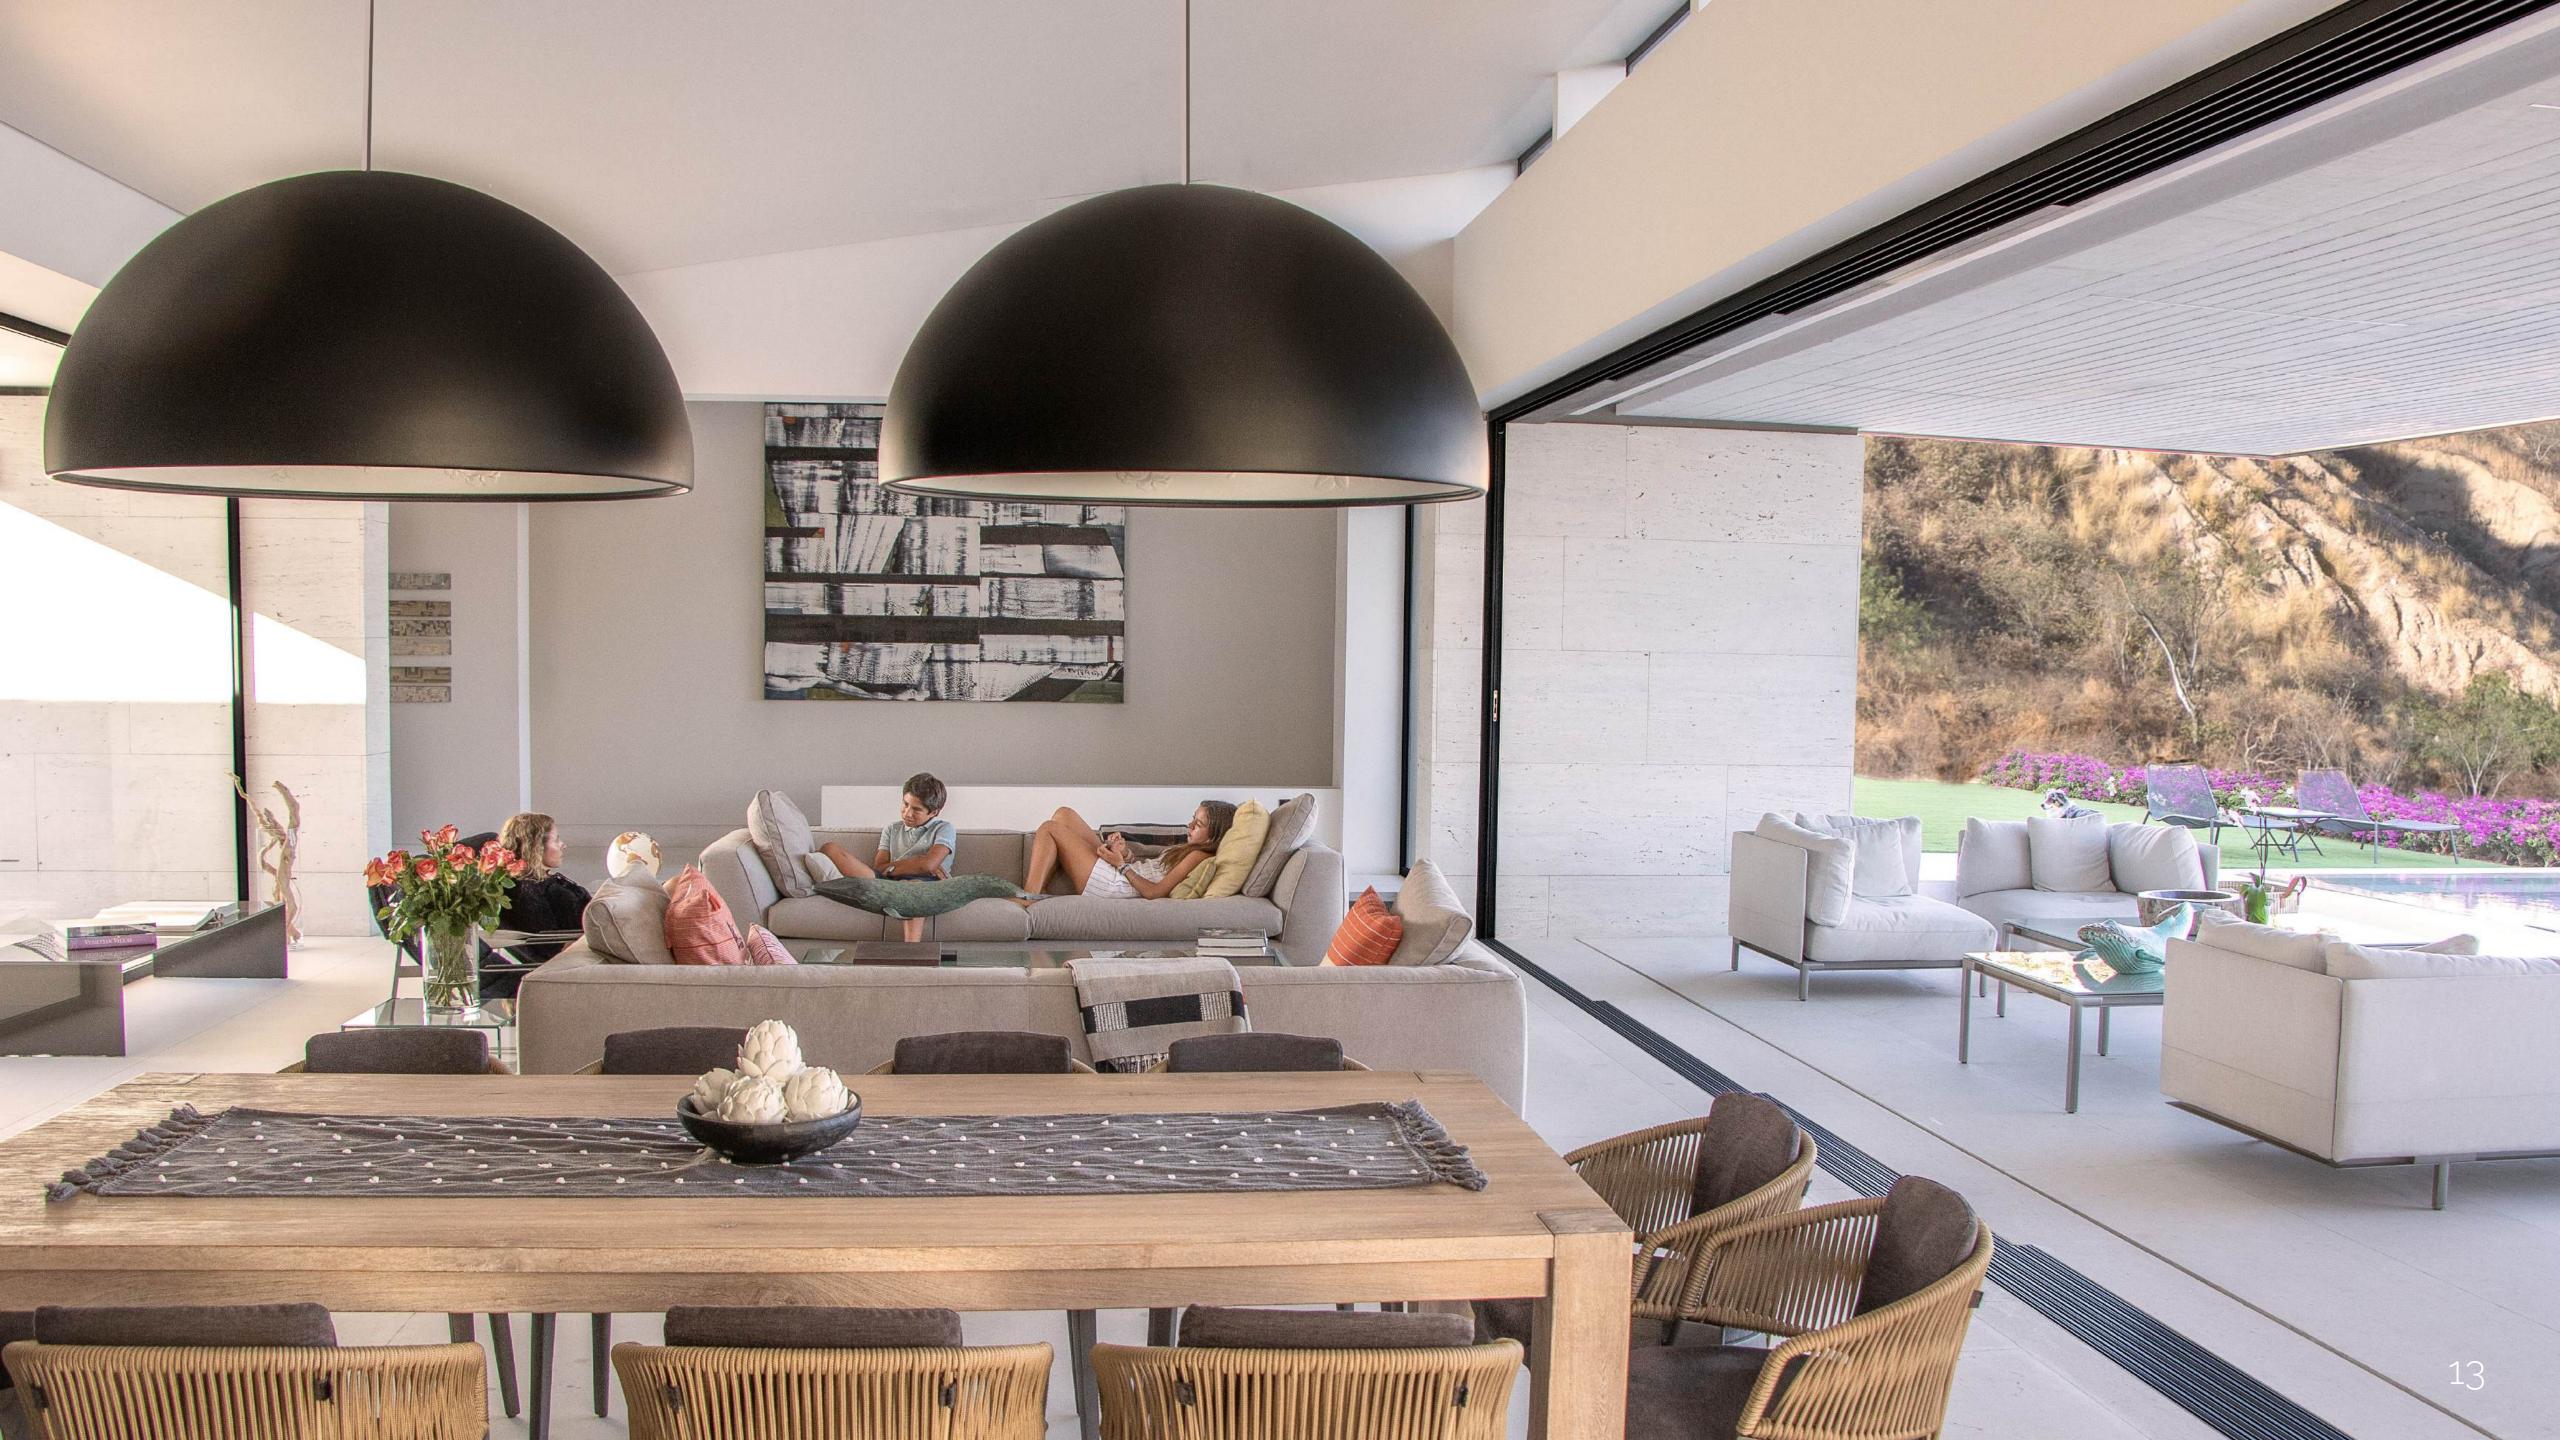

## **SEICIENTO FORTE** MINIMAL SYSTEM

High-end hurricane-certified sliding door system. The perfect solution for hotels, residences and commercial spaces looking for a spectacular panoramic view a spectacular panoramic view and great design without sacrificing strength.

- Maximum sheet dimensions are 4 m wide x 4 m high, and different frame widths.
  - \*Consult weight and maximum dimensions according to typology.
- Load capacity up to 600 kg.
- It offers thermal and acoustic options, always preserving airtightness and watertightness.
- With option to include mosquito netting.