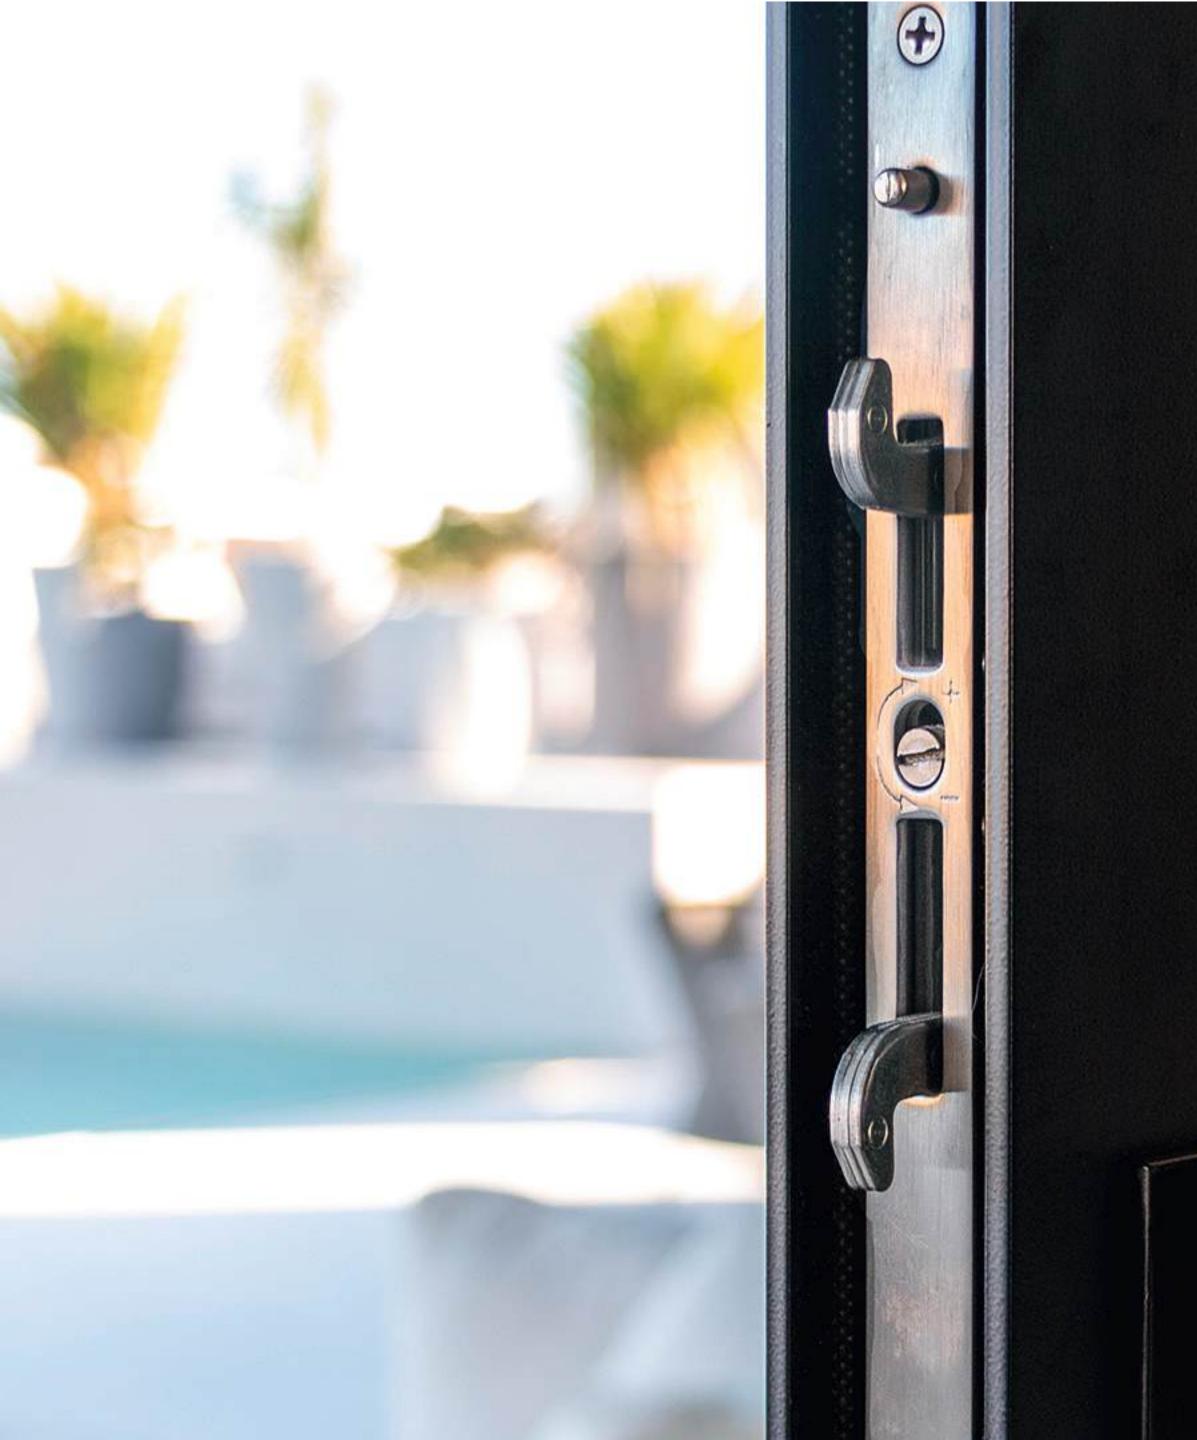

## TYPES OF OPERATOR | OPENING

With high quality locking systems, the system **SEICIENTO** offers multiple variations in types of operators and opening. Giving the user solutions outside the regular market, with the guarantee of exceeding expectations in quality and functionality over time.

- Multipoint or single point system, key lock option.
- Handle
- Mortise closure