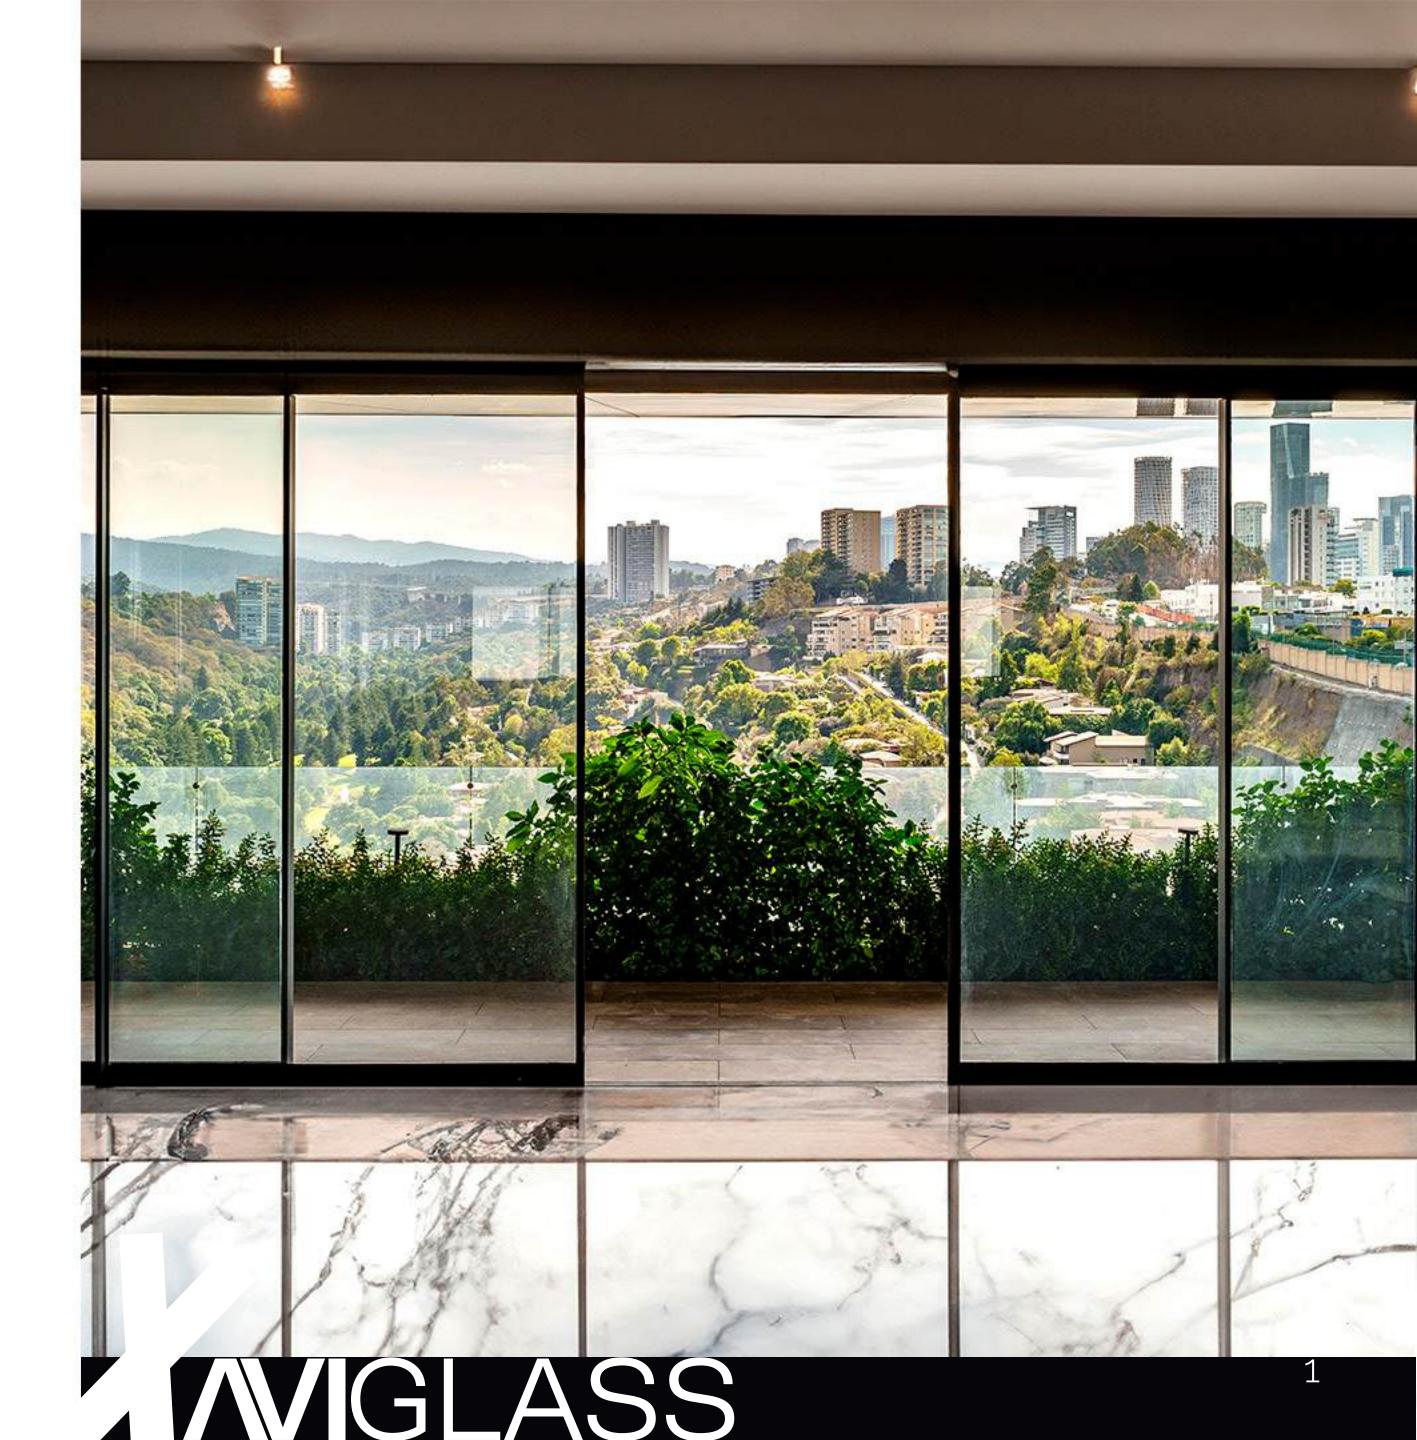

## **SEICIENTO FORTE** MINIMAL SYSTEM

High-end hurricane-certified sliding door system. The perfect solution for hotels, residences and commercial spaces looking for a spectacular panoramic view a spectacular panoramic view and great design without sacrificing strength.

- Maximum sheet dimensions are 4 m wide x 4 m high, and different frame widths.
  - \*Consult weight and maximum dimensions according to typology.
- Load capacity up to 600 kg.
- It offers thermal and acoustic options, always preserving airtightness and watertightness.
- With option to include mosquito netting.