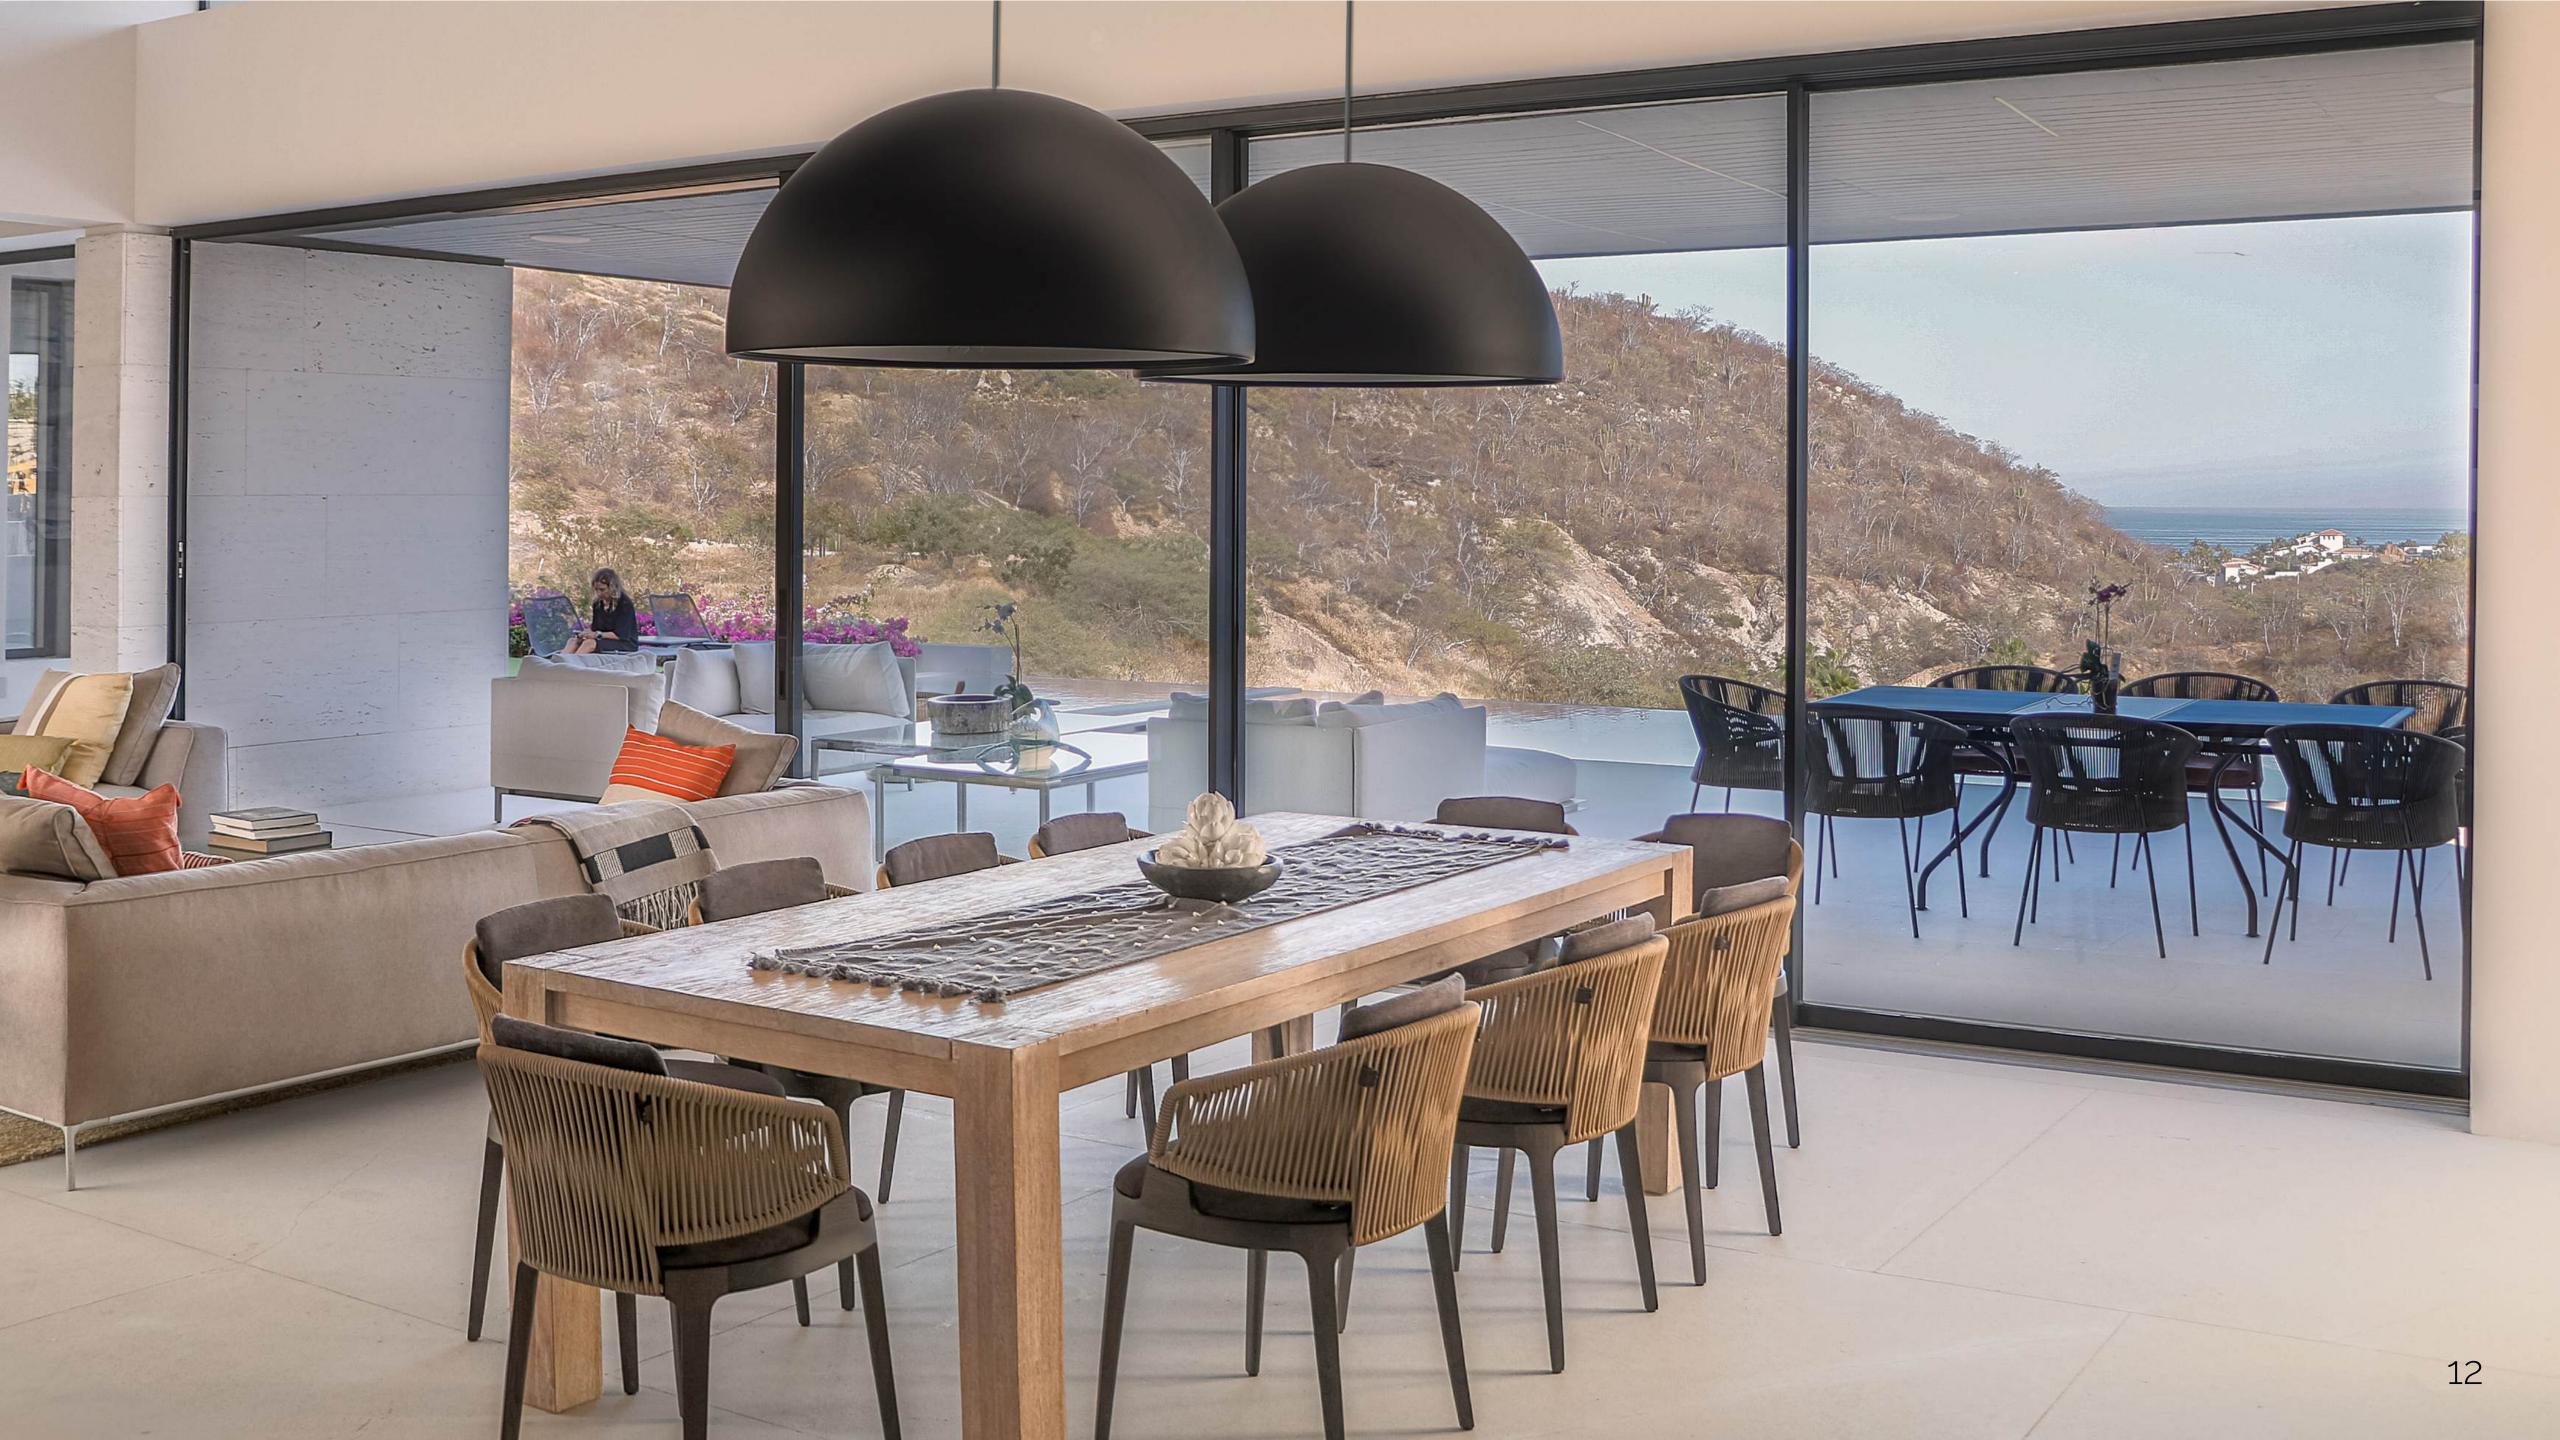

## **SEICIENTO FORTE** MINIMAL SYSTEM

High-end hurricane-certified sliding door system. The perfect solution for hotels, residences and commercial spaces looking for a spectacular panoramic view a spectacular panoramic view and great design without sacrificing strength.

- Maximum sheet dimensions are 4 m wide x 4 m high, and different frame widths.
  - \*Consult weight and maximum dimensions according to typology.
- Load capacity up to 600 kg.
- It offers thermal and acoustic options, always preserving airtightness and watertightness.
- With option to include mosquito netting.