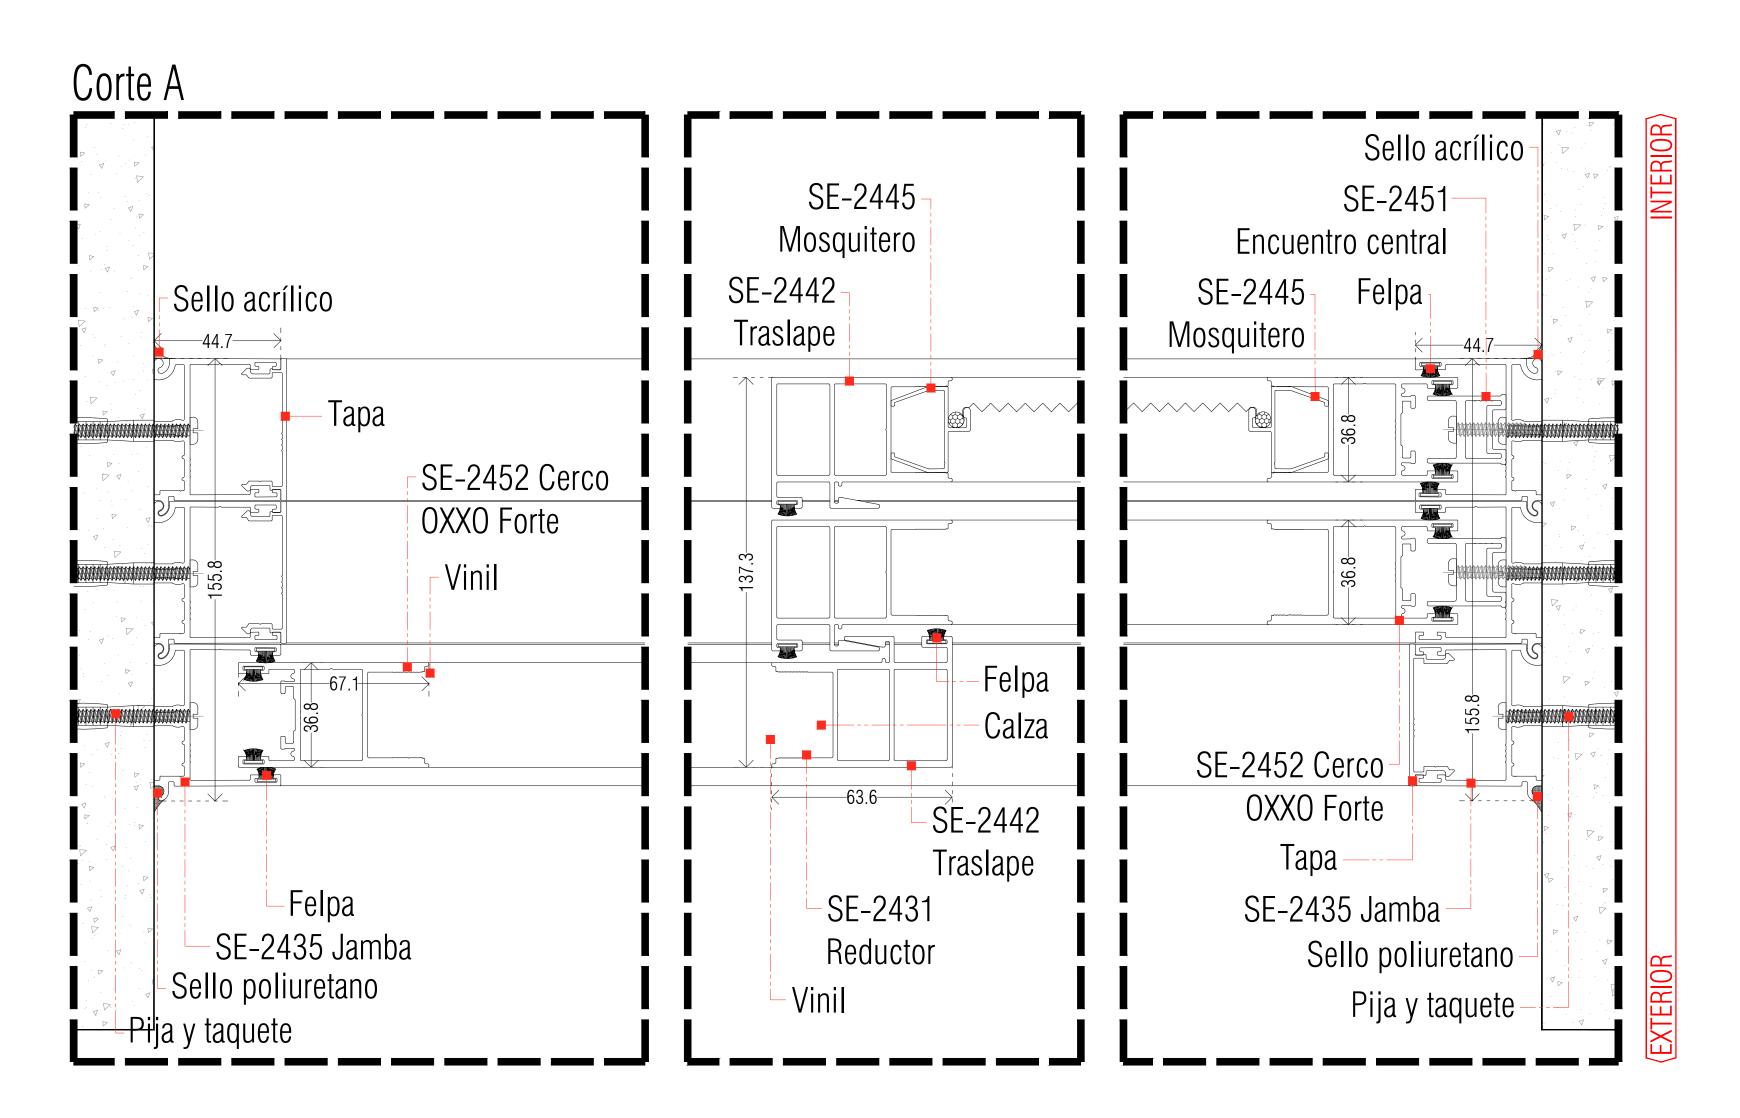

## **SEICIENTO FORTE** MINIMAL SYSTEM

High-end hurricane-certified sliding door system. The perfect solution for hotels, residences and commercial spaces looking for a spectacular panoramic view a spectacular panoramic view and great design without sacrificing strength.

# Doors & Window Systems INTO THE FUTURE